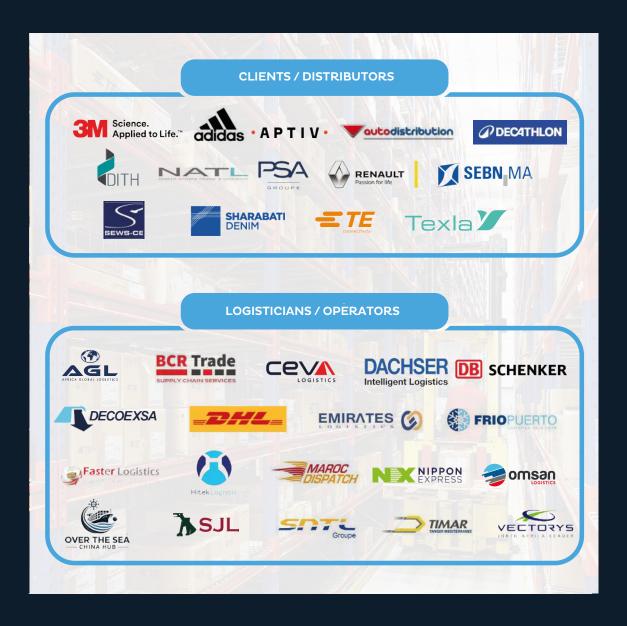

d
  - World-Morocco-Industrial Acceleration Zones
  - Release for consumption on the Moroccan market of 100% of products
- → Unlimited storage duration within Medhub
- → Possibility to obtain and split certificates of origin issued by customs for goods transiting through Tanger Med Port Logistics Zone
- ightarrow Possibility to split certificates of origin issued by the Chamber of Commerce in Tangier
- → Possibility of part-shipments (export in groupage) from Tanger Med Logistics Zone of goods coming from the Moroccan territory with those stored at Medhub
- → No customs declaration required between Tanger Med Port and the Port Logistics Zone
- $\rightarrow$  Possibility to obtain certificates of origin for goods exported from Medhub





#### **MEDHUB**

#### **COUNTS AMONG ITS CLIENTS**