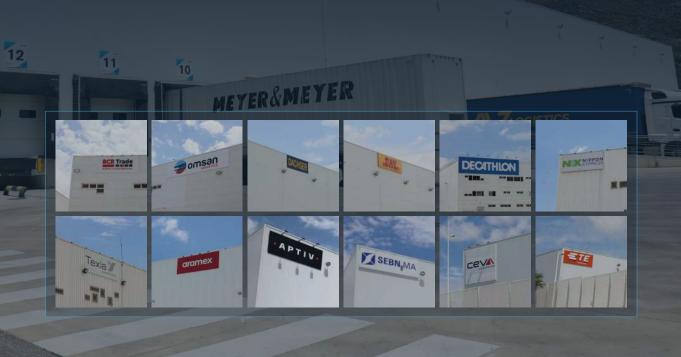

tarrow$  The operations that can be done:
  - World-World
  - World-Morocco-Industrial Acceleration Zones
  - Release for consumption on the Moroccan market of 100% of products
- → Unlimited storage duration within Medhub
- → Possibility to obtain and split certificates of origin issued by customs for goods transiting through Tanger Med Port Logistics Zone
- ightarrow Possibility to split certificates of origin issued by the Chamber of Commerce in Tangier
- → Possibility of part-shipments (export in groupage) from Tanger Med Logistics Zone of goods coming from the Moroccan territory with those stored at Medhub
- → No customs declaration required between Tanger Med Port and the Port Logistics Zone
- $\rightarrow$  Possibility to obtain certificates of origin for goods exported from Medhub





#### **MEDHUB**

#### **COUNTS AMONG ITS CLIENTS**