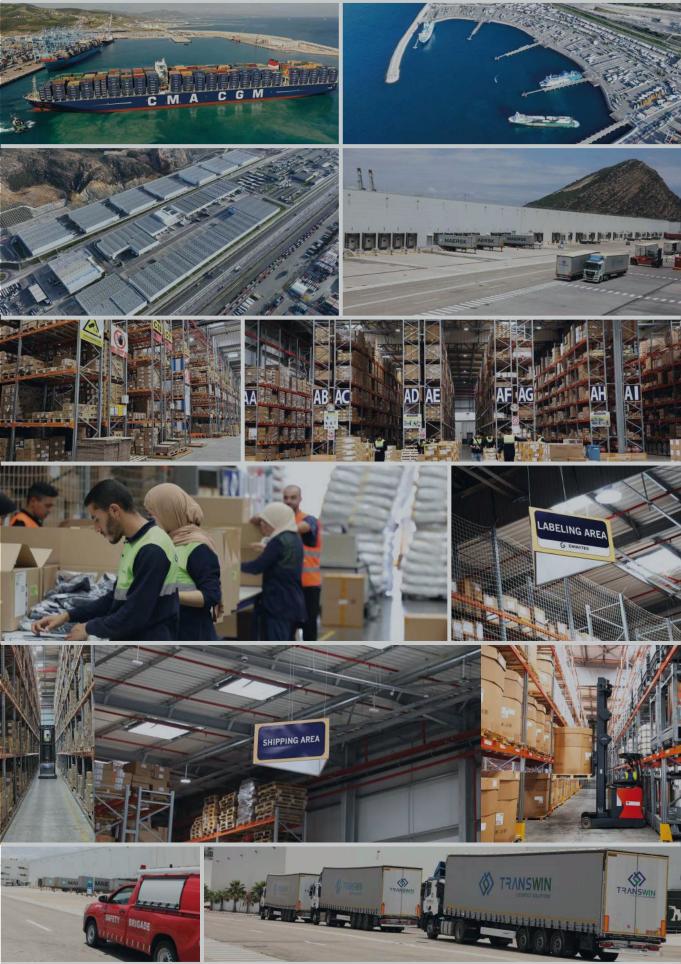

# MEDHUB PORT LOGISTICS ZONE

Tanger Med Port Logistics Zone offers warehouses and offices for rent Located at the heart of Tanger Med Port

- Single customs area
- At the gateway to European and African markets
- Fast and efficient distribution to a market of over 1 billion consumers

Medhub is mainly dedicated to value added logistics activities:

Picking

Warehousing Co-packaging

Labeling

Assembly Quality control

WAREHOUSES

From 400 m² to 40 000 m², thermal insulated. Type A warehouse units :

- → Height: 12m
- → Floor load: 5T / m<sup>2</sup>
- → Sprinklers + Fire detection system

PFICES

For clients wishing to settle in Medhub by outsourcing their logistics, Medhub offers offices for rent with flexible areas ranging from 50 to 280  $\text{m}^2$ :