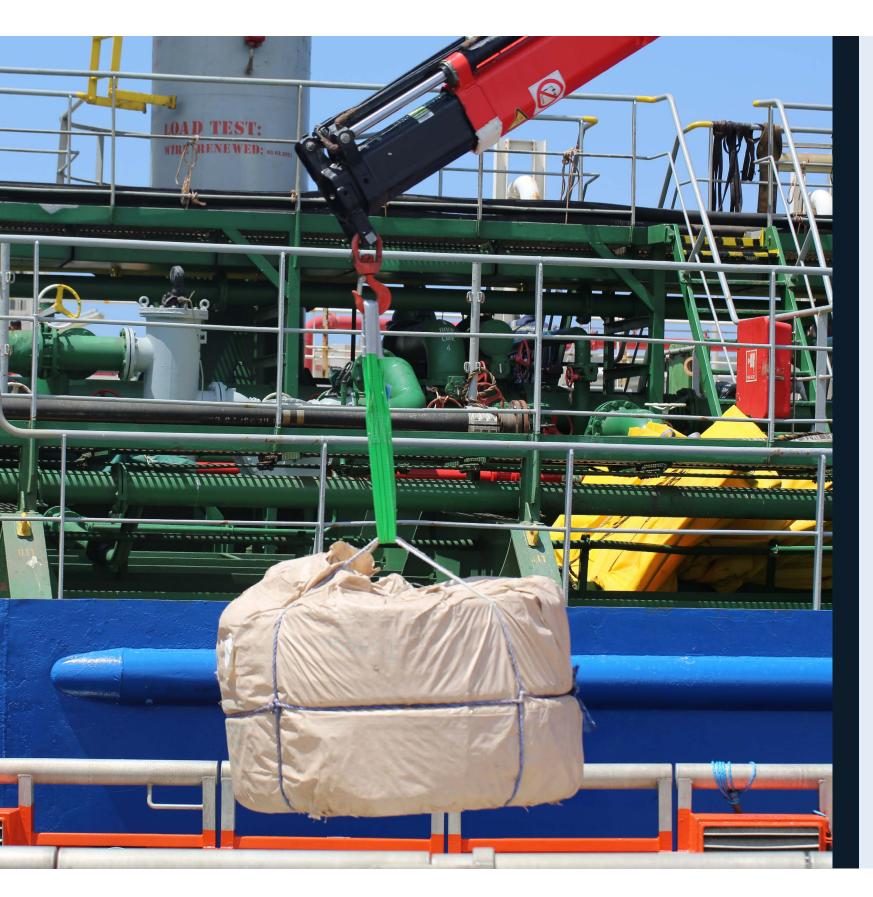

# DELIVERY WORK BOAT SERVICE

- > Delivery Ship chandeling
- Crew change and transfer at anchorage
- > Delivering commodities, tools, spare parts...
- Cargo Survey, Ship Survey

### ADDITIONALLY, THE VESSEL IS CAPABLE OF

Recovering the ship's MARPOL Annex V waste
Delivering packaged lubricants

- al crew
- done safely at all times

The Work boat is a 18 meter catamaran well equipped for a variety job types, operated by experienced and profession-