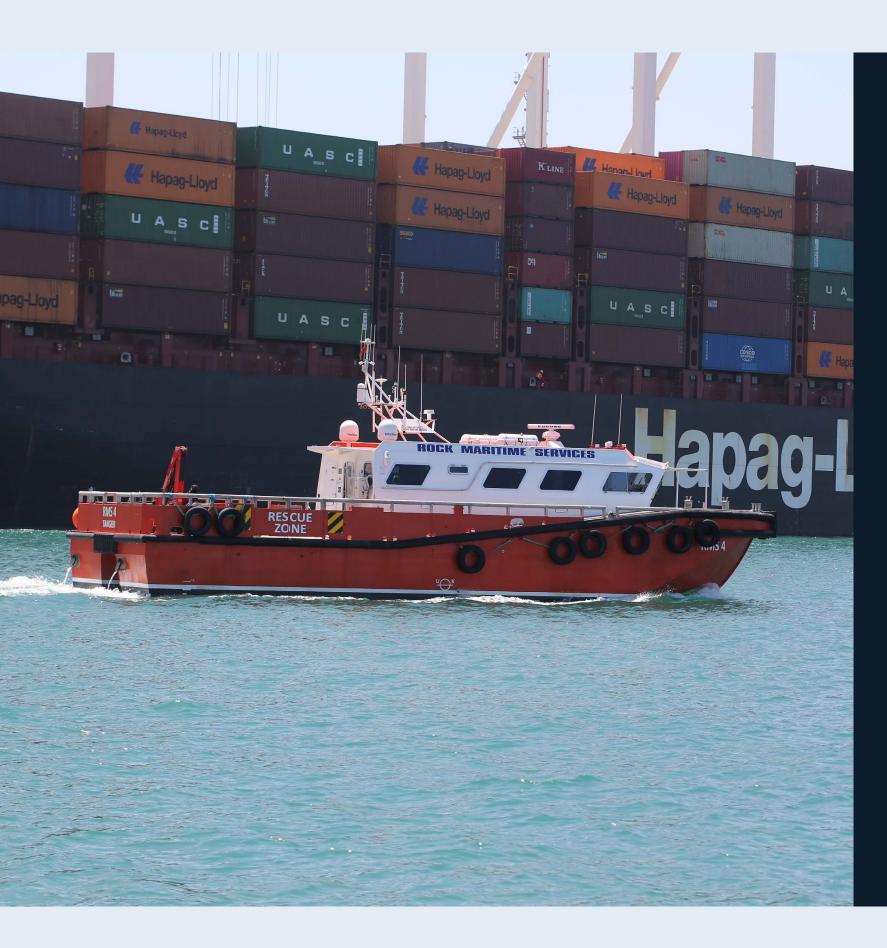

# DELIVERY WORK BOAT SERVICE

- > Delivery Ship chandeling
- Crew change and transfer at anchorage
- > Delivering commodities, tools, spare parts...
- Cargo Survey, Ship Survey

### **VESSEL CAPABLE OF A WIDE RANGE OF SER-VICES AT ALL AREAS**

- / Crew transfer
- > Surveyor transfer
- > Bunker sample collection
- > Spares & provisions delivery

on livery

### ADDITIONALLY, THE VESSEL IS CAPABLE OF

Recovering the ship's MARPOL Annex V waste
Delivering packaged lubricants

- al crew
- done safely at all times

The Work boat is a 18 meter catamaran well equipped for a variety job types, operated by experienced and profession-