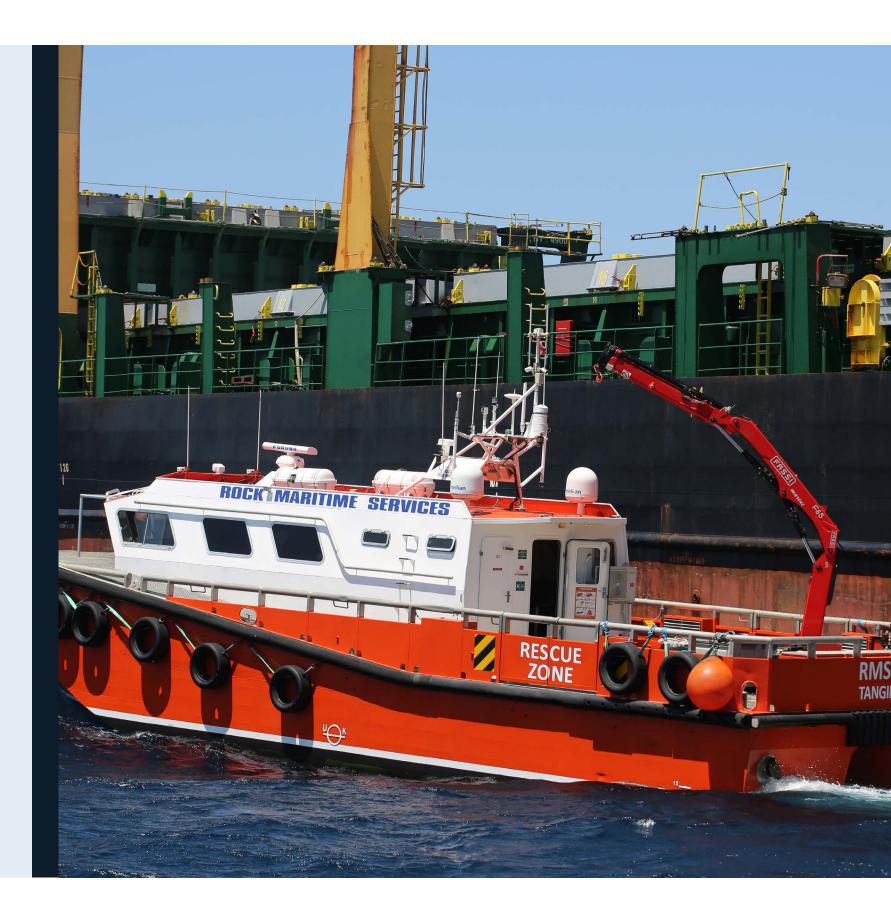

#### **TANGER MED NEW WORK BOAT SERVICE** DELIVERING YOUR REQUIREMENTS AT YOUR DOORSTEP

And I MA

RMS 4

ROCK MARITIME SERVICES

### **VESSEL CAPABLE OF A WIDE RANGE OF SER-VICES AT ALL AREAS**

- / Crew transfer
- > Surveyor transfer
- > Bunker sample collection
- > Spares & provisions delivery

on livery