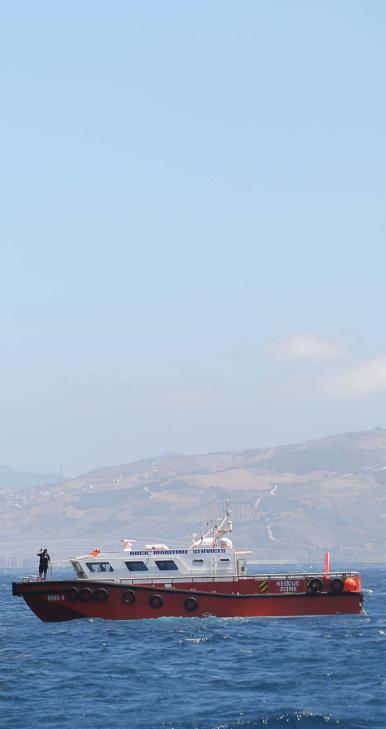

#### **TANGER MED NEW WORK BOAT SERVICE** DELIVERING YOUR REQUIREMENTS AT YOUR DOORSTEP

And I MA

RMS 4

ROCK MARITIME SERVICES

### ADDITIONALLY, THE VESSEL IS CAPABLE OF

Recovering the ship's MARPOL Annex V waste
Delivering packaged lubricants

- al crew
- done safely at all times

The Work boat is a 18 meter catamaran well equipped for a variety job types, operated by experienced and profession-

It can carry up to 12 passengers, and 5,000 kg of cargo to vessels in the port, and at all anchorage locations, guaranting the same exceptional level of service every time

Robust built, extremely stable and safe, to get the service