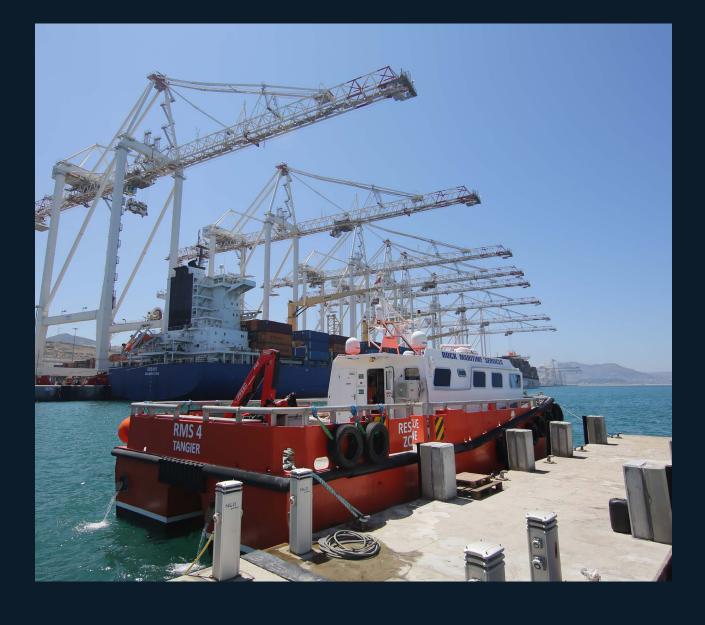

#### **TANGER MED NEW WORK BOAT SERVICE** DELIVERING YOUR REQUIREMENTS AT YOUR DOORSTEP

And I MA

RMS 4

ROCK MARITIME SERVICES

### **VESSEL CAPABLE OF A WIDE RANGE OF SER-VICES AT ALL AREAS**

- / Crew transfer
- > Surveyor transfer
- > Bunker sample collection
- > Spares & provisions delivery

on livery

### ADDITIONALLY, THE VESSEL IS CAPABLE OF

Recovering the ship's MARPOL Annex V waste
Delivering packaged lubricants

- al crew
- done safely at all times

The Work boat is a 18 meter catamaran well equipped for a variety job types, operated by experienced and profession-

It can carry up to 12 passengers, and 5,000 kg of cargo to vessels in the port, and at all anchorage locations, guaranting the same exceptional level of service every time

Robust built, extremely stable and safe, to get the service