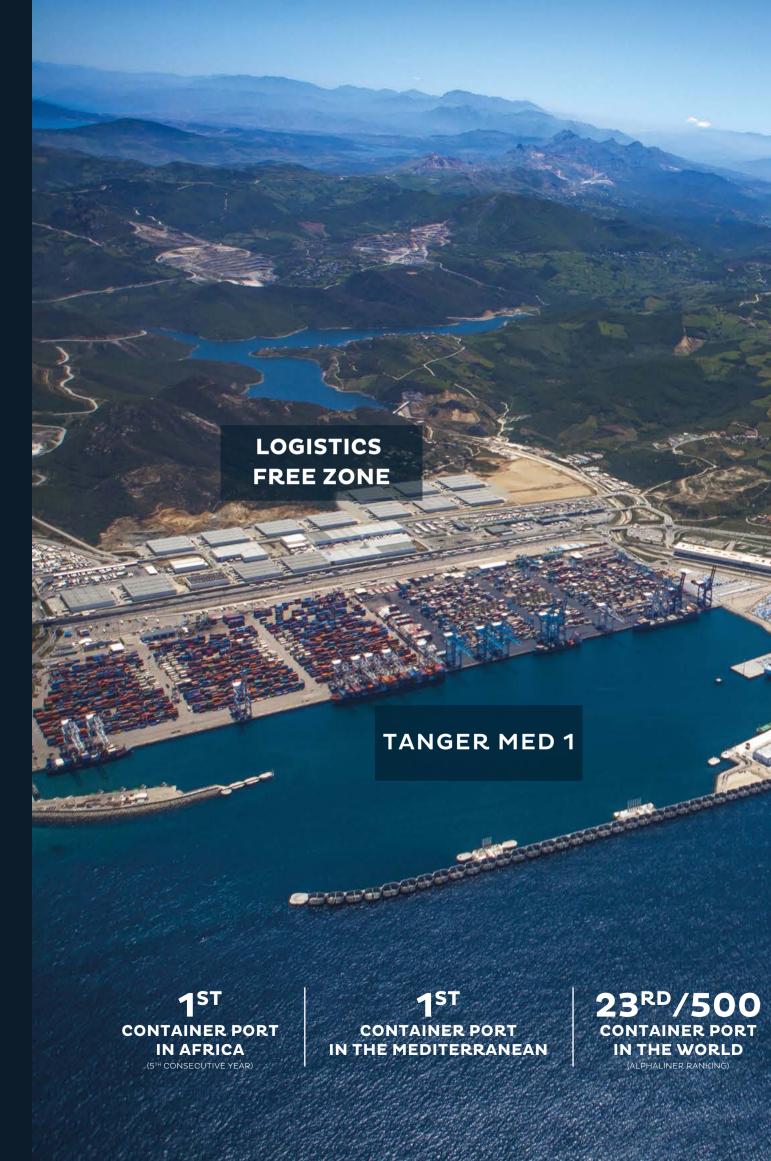

Tanger Med constitues a logistics hub for international players aiming to optimize their logistics network for exports and regional distribution and addressing Europe, Africa and

Tanger Med is a port complex developed over 1000 Ha and aggregating Tanger Med 1 Port, Trucks and Passengers Port and Tanger Med 2 Port.

# **TERMINAL 1**

- → Operator
- APM TERMINALS
- Investment Traffic
- Operational start
- 150MEUR 1,5 MTEU July 2007

EUROGATE

TANGER ALLIANCE

APM TERMINALS

**150 MEUR** 

1,5 MTEU

# 800m

### **TERMINAL 2**

Quay length

- Operator Investment
- Traffic
- Operational start
- Quay length
- August 2008 800m

NTAIN

## **TERMINAL 3**

Traffic

- Operator Investment
  - 240 MEUR 1,5 MTEU
- Operational start Quay length
  - January 2021 800m

Operator

**TERMINAL 4** 

- Investment
- Traffic
- → Operational start Quay length
- 820 MEUR 5 MTEU June 2019
- 2000m