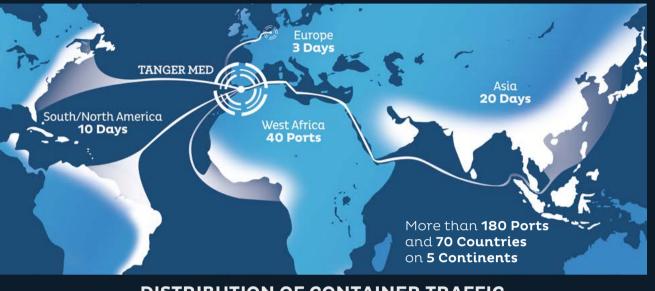

## **DISTRIBUTION OF CONTAINER TRAFFIC** IN TONNAGE BY GEOGRAPHICAL AREA

| AFRICA | ASIA | EUROPE | TRANSATLANTI |
|--------|------|--------|--------------|
|        |      |        |              |
| 36 %   | 18 % | 35 %   | 11 %         |