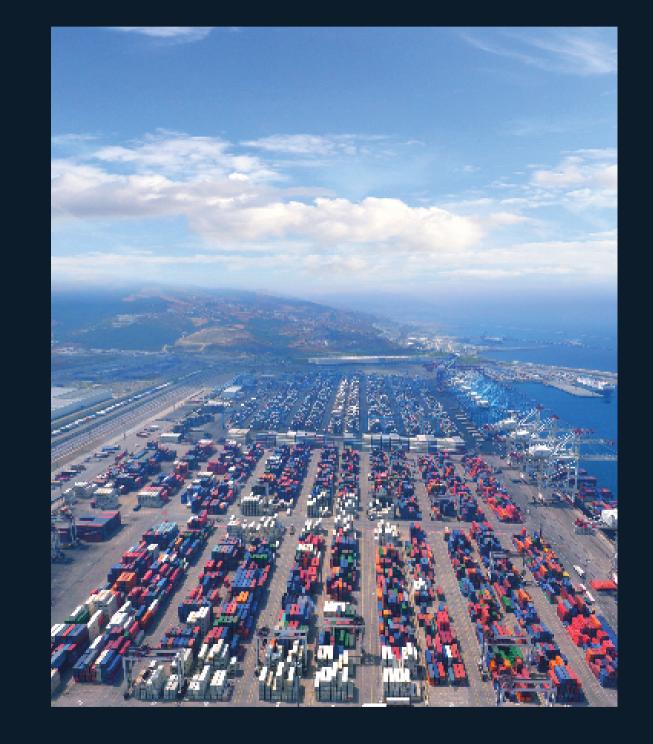

# WORLD CLASS **PORT COMPLEX**

Tanger Med is a global logistics hub, located on the Strait of Gibraltar, second crossing point of world trade on global scale, at the crossroads of major maritime routes East / West and North / South with more than 100 000 ships transiting annually.

Tanger Med constitues a logistics hub for international players aiming to optimize their logistics network for exports and regional distribution and addressing Europe, Africa and

Tanger Med is a port complex developed over 1000 Ha and aggregating Tanger Med 1 Port, Trucks and Passengers Port and Tanger Med 2 Port.